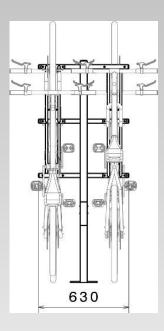

## **Technical Description**

- Steel frame made of 50x50 mm and 30x30 mm square tubes, with bike supports made of Ø16 mm steel tubing, sandblasted black painted.
- Dimensions: 63 x 123,6 x Height 155,5 cm Bike center distance 43 cm
- Plate: Ø12 mm fixing holes (fixing to be adapted to the type of floor)
- · Weight: 20 kg