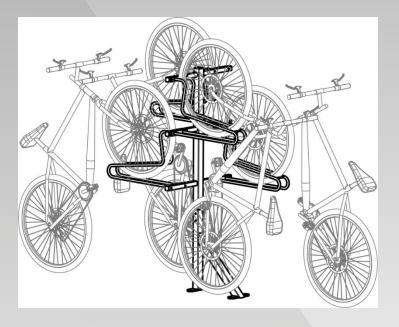

- It allows parking for 4 bicycles: 2 in a vertical position and 2 in a semi-vertical position, all of which can be secured with a U-lock, chain, etc.
- Compatible with bicycles equipped with disc brakes and all types of tires (max. width 70 mm).
- The stand is made up of 2 parts assembled with screws/nuts and designed to be fixed to the ground.
- Multiple bike racks can be combined using the kit (ref. M097SINT).