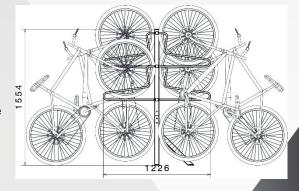

## **Technical Description**

- Steel frame made of 50x50 mm and 30x30 mm square tubes, with bike supports made of Ø16 mm steel tubing, sandblasted black painted.
- Dimensions: 63 x 123,6 x Height 155,5 cm Bike center distance 43 cm
- Plate: Ø12 mm fixing holes (fixing to be adapted to the type of floor)
- · Weight: 20 kg