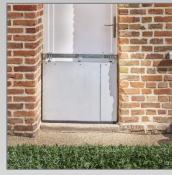

## Modular Anti-flood Barrier

- Adjustable and removable for homes and professional / commercial premises.
- Pre-installation time = 3 hours
- Installation time = 5 minutes
- The foam seal is "closed cell"
- Delivered with a cartridge of sealing glue (extruder gun not supplied)
- Assembly and panel fixing screws are included (screws = plastic plugs with lag bolts).

## **Technical Description**

- Material: rectangular tube 60 x 30 mm, 45 x 25 mm and 40 x 20 mm, thick 2 mm
- Dimensions: overall height 71,5 cm, useful height 60 cm - Adjustable width from 75 to 120
- Weight: 27 kg