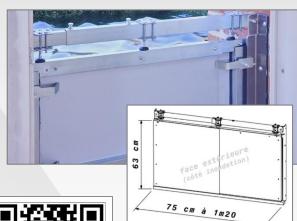

## **Technical Description**

- Material: rectangular tube 60 x 30 mm, 45 x 25 mm and 40 x 20 mm, thick 2 mm
- Dimensions: overall height 71,5 cm, useful height 60 cm - Adjustable width from 75 to 120
- Weight: 27 kg