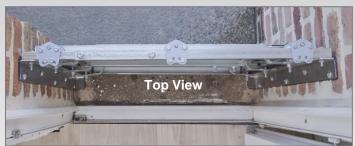

## **Technical Description**

- Material: rectangular tube 60 x 30 mm, 45 x 25 mm and 40 x 20 mm, thick 2 mm
- Dimensions: overall height 71,5 cm, useful height 60 cm - Adjustable width from 75 to 120
- Weight: 27 kg