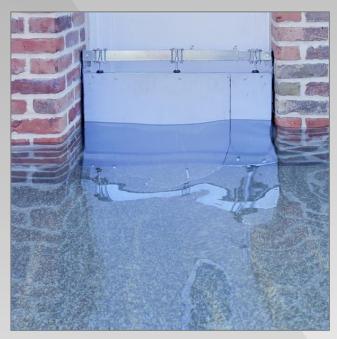

## Modular Anti-flood Barrier

- Adjustable and removable for homes and professional / commercial premises.
- Pre-installation time = 3 hours
- Installation time = 5 minutes
- The foam seal is "closed cell"
- Delivered with a cartridge of sealing glue (extruder gun not supplied)
- Assembly and panel fixing screws are included (screws = plastic plugs with lag bolts).