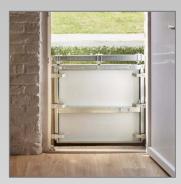

## Modular Anti-flood Barrier

- Adjustable and removable for homes and professional / commercial premises.
- Pre-installation time = 3 hours
- Installation time = 5 minutes
- The foam seal is "closed cell"
- Delivered with a cartridge of sealing glue (extruder gun not supplied)
- Assembly and panel fixing screws are included (screws = plastic plugs with lag bolts).

## **Technical Description**

- Material: rectangular tube 60 x 30 mm, 45 x 25 mm and 40 x 20 mm, thick 2 mm
- Dimensions: overall height 71,5 cm, useful height 60 cm - Adjustable width from 75 to 120
- Weight: 27 kg