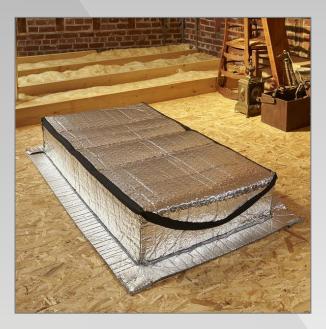

 Provides perfect insulation for any type of retractable staircase hatch.

 Fixes inside the attic for energy savings (since staircase hatches are a significant source of heat loss).

## **Technical Description**

- Material: 8mm thick aluminized insulating foam: 5 layers consisting of 2 air-tight bubble films (10mm diameter) thermally welded between 3 reflective aluminum sheets. M1 classification.
- Dimensions: For hatches up to 130 x 70 cm.
- · Closure and Opening: Zipper fastening.
- Insulation Coefficient: 1.77 m<sup>2</sup> K/W, equivalent to a 60mm layer of fiberglass.
- Weight: 1.13 kg.