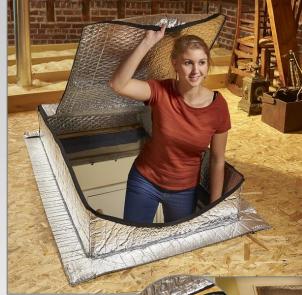

 Provides perfect insulation for any type of retractable staircase hatch.

 Fixes inside the attic for energy savings (since staircase hatches are a significant source of heat loss).

## **Technical Description**

- Material: 8mm thick aluminized insulating foam: 5 layers consisting of 2 air-tight bubble films (10mm diameter) thermally welded between 3 reflective aluminum sheets. M1 classification.
- Dimensions: For hatches up to 130 x 70 cm.
- · Closure and Opening: Zipper fastening.
- Insulation Coefficient: 1.77 m<sup>2</sup> K/W, equivalent to a 60mm layer of fiberglass.
- Weight: 1.13 kg.