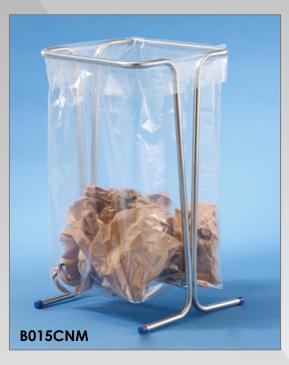

Light, practical, and functional support Can be fixed (B015CNM) or mounted on 4 wheels (B016CNM). Support for 100/110 L bags (not included). The trash bag is held open by tension between the two frames, making filling very easy. Maximum load: approximately 20 kg.

## **Technical Description**

Innovation & Quality

- Steel tube Ø 20 mm, zinc-coated for the upright and fixed base
- **B015CNM**: Includes 1 central plate to hold the bag securely.
- B016CNM: Features 2 crossed flat irons to keep the bag from touching the ground when the support is moved + 4 wheels Ø 50 mm.
- Packaging: Cardboard.

**Mottez Article Code** 

Without castors 460 x 445 x Height 750 mm Weight : 3,20 kg

Mottez Art. Code : **B015CNM** EAN Code : 3234640034102 <u>With castors</u> 460 x 445 x Height 790 mm Weight : 3,70 kg