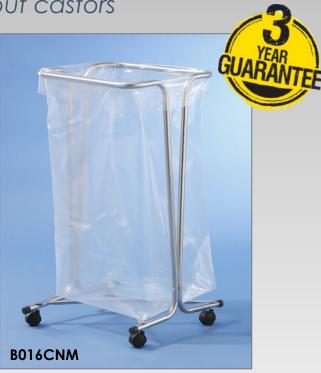

Light, practical, and functional support Can be fixed (B015CNM) or mounted on 4 wheels (B016CNM). Support for 100/110 L bags (not included). The trash bag is held open by tension between the two frames, making filling very easy. Maximum load: approximately 20 kg.

## **Technical Description**

Innovation & Quality

- Steel tube Ø 20 mm, zinc-coated for the upright and fixed base
- **B015CNM**: Includes 1 central plate to hold the bag securely.
- B016CNM: Features 2 crossed flat irons to keep the bag from touching the ground when the support is moved + 4 wheels Ø 50 mm.
- Packaging: Cardboard.

Mottez Art. Code : **B016CNM** EAN Code : 3234640034119